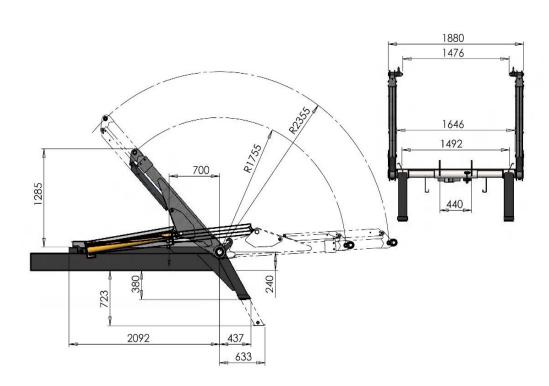

## **MB 3 TELESCOPIC ARMS**



## Skip Loader MB 3 telescopic arms \*\*

- Lifting capacity ton 3 with retracted arms
- Lifting capacity ton 2 with extended arms
- Telescopic twin arms
- Rear independent stabilizing feet
- Oil tank 35 l
- Hydraulic distributor with electronic control in truck cabin
- · Adjustable platform wedges
- Painting in chassis colour in epoxy antirust
- Operating manual and spare parts book
- Basic equipment weight: Kg 800 ca \*

\* The weight is indicative and referred to the basic skip loader without options, accessories and ancillary equipments (platform extension, front cab protection, cylinders protection carter, rear headstock protection carter, etc.)

\*\* SPECIAL EQUIPMENT

B.O.B. Sistemi Idraulici S.p.A. Regione Oltre Rea, 32 - 12060 Monchiero (CN) Italy P.I. 00496180043 - ph. +39 0173