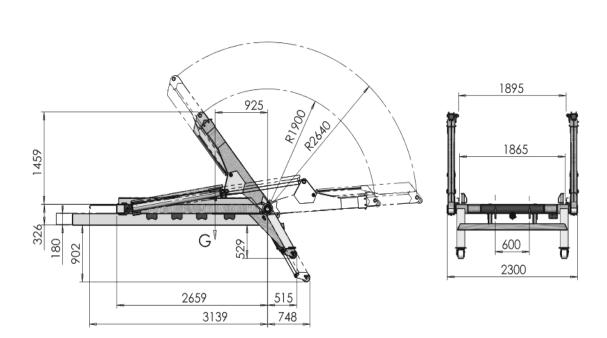

## **MB 6 TELESCOPIC ARMS**

## Skip Loader MB 6 telescopic arms \*\*

- Lifting capacity ton 6 with retracted arms
- Lifting capacity ton 4 with extended arms
- Telescopic twin arms
- Rear independent stabilizing feet
- Oil tank 50 l
- Hydraulic distributor with electronic control in truck cabin
- Adjustable platform wedges
- Painting in chassis colour in epoxy antirust
- Operating manual and spare parts book
- Basic equipment weight: Kg 1350 ca \*